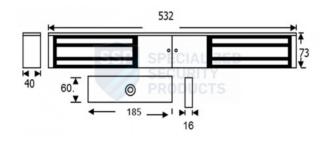

#### **TECHNICAL INFORMATION**

- Holding force: up to 545kg (1200lb) per side
- Current draw = 500mA @ 12Vdc / 250mA @ 24Vdc per
- Voltage tolerance: +/- 15%
- Operating temp: -10°C to +55°C
  Humidity: 0-95% non-condensating
- Weight: 9.6kg approx.
  Relay: COM/NO/NC (1A@ 24Vdc) (one per side)