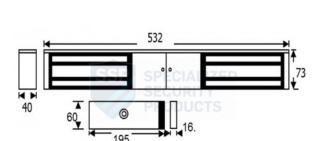

### **TECHNICAL INFORMATION**

- Holding force: up to 545kg (1200lb) per side
  Current draw = 500mA @ 12Vdc / 250mA @ 24Vdc per
- Voltage tolerance: +/- 15%
- Operating temp: -10°C to +55°C
  Humidity: 0-95% non-condensating
  Weight: 9.6kg approx.
- Reed switch door contact (one per side)