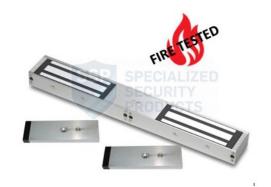

## **EM60DS-FIRE**

# FIRE RATED DOUBLE STANDARD MAGLOCK

Fire rated standard unmonitored double magnetic lock designed for indoor applications where 545kg holding force is required. This model includes door status monitoring contacts to monitor the door position (open or closed).

#### **FEATURES**

- MOV provides spike and surge protection
- Fail-safe operation (power to lock)
- Anti-residual magnetism protection
- Top-plate, armature-plate and fixings included
- Dual voltage 12Vdc or 24Vdc (selectable)
- Surface mount
- · Silver anodised aluminium finish