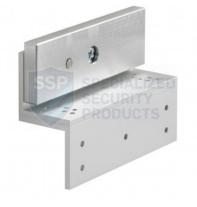

### EM500Z

## Z BRACKET FOR STANDARD MAGLOCK

Use this adjustable Z bracket to mount the armature plate to the door on inward opening doors. Ideal when an L bracket is not required, such as when used with transom housings.

#### FEATURES

- Compatible with all SSP 'standard' maglocks
- Satin aluminium finish
- Enables horizontal adjustment

#### **TECHNICAL INFORMATION**

- 186mm(L) x 63mm(D) x 126mm(H)
- 2 brackets are required for double maglocks
- Suitable for use on inward-opening doors
- Maximum horizontal adjustment = 30mm, in 10mm intervals