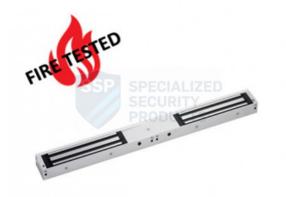

## FIRE RATED DOUBLE SLIM UNMONITORED MAGLOCK

Fire rated version of the slim unmonitored double magnetic lock for double doors. Compact design making it ideal for most indoor applications where 275kg holding force is sufficient.

## **FEATURES**

- MOV provides spike and surge protectionFail-safe operation (power to lock)
- Anti-residual magnetism protection
- Top-plate, armature-plate and fixings included
- Slim design
- Dual voltage 12Vdc or 24Vdc (selectable)
- Surface mount Silver anodized aluminium finish

## **TECHNICAL INFORMATION**

- Holding force: up to 275kg (600lb) per side
  Current draw = 500mA @ 12Vdc / 250mA @ 24Vdc per side
- Voltage tolerance: +/- 15%
- Operating temp: -10°C to +55°C
  Humidity: 0-95% non-condensating
  Weight: 4kg approx.