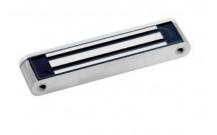

## **EM750R**

Midi single external magnetic lock with radius ends offering up to 340kg of holding force. Totally sealed in an epoxy stainless steel casing this maglock is both vandal resistant and weatherproof with the radius ends giving a more aesthetically pleasing appearance.

## **FEATURES**

- Holding force up to 800lbs
- Lock monitoring
- Top plate, armature and fixings included
- Dual voltage 12 or 24VDC selectable
- MOV provides spike & surge protection
- Stainless steel case
- Anti-residual magnetism function
- Fail-safe (power to lock)

## TECHNICAL INFORMATION

- Voltage Tolerance: +/-15%
- Current Draw: 340mA@12Vdc
- Magnetic bond sensor monitor output (00R) SPDT RATED 0.5A@20VDC
- Operating Temperature: -10~55C (14~131F)
  Holding Force Up to 800lbs (363kg)
- Holding Ford
  Dimensions:
- Magnet (L)230. (W)46. (D)30mm Armature: (L)185. (W)45. (D)14.mm
- Epoxy Potting Compound: E87252 (S), UL94V-0
- Weight (approx) : 3.0kg