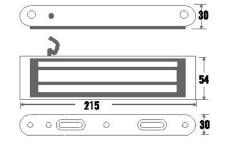

## TECHNICAL INFORMATION

- Voltage Tolerance: +/-15%
- Current Draw: 340mA@12Vdc
- Magnetic bond sensor monitor output (00R) SPDT RATED 0.5A@20VDC
- Operating Temperature: -10~55C (14~131F)
  Holding Force Up to 800lbs (363kg)
- Holding Ford
  Dimensions:
- Magnet (L)230. (W)46. (D)30mm Armature: (L)185. (W)45. (D)14.mm
- Epoxy Potting Compound: E87252 (S), UL94V-0
- Weight (approx) : 3.0kg