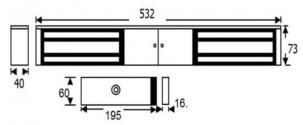

- Holding force: up to 545kg (1200lb) per side
  Current draw = 500mA @ 12Vdc / 250mA @ 24Vdc per
- Voltage tolerance: +/- 15%
- Operating temp: -10°C to +55°C
  Humidity: 0-95% non-condensating
  Weight: 9.6kg approx.
- Reed switch door contact (one per side)