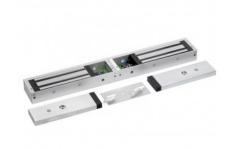

## EM60DS

Standard unmonitored double magnetic lock designed for indoor applications where 545kg holding force is required. This model includes door status monitoring contacts to monitor the door position (open or closed).

## **FEATURES**

- MOV provides spike and surge protection
- Fail-safe operation (power to lock)
- Anti-residual magnetism protection
- Top-plate, armature-plate and fixings included
- Dual voltage 12Vdc or 24Vdc (selectable)
- Surface mount
- · Silver anodised aluminium finish