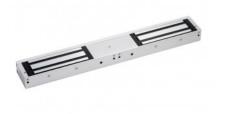

# DOUBLE STANDARD MAGLOCK **DOUBLE MONITORED 12/24VDC**

Standard double-monitored double magnetic lock designed for indoor applications where 545kg holding force is required. Monitoring provides LED lock status indication and two separate relay contact-sets (per side) for signalling.

#### **FEATURES**

- MOV provides spike and surge protection
- Fail-safe operation (power to lock)
- Anti-residual magnetism protection
- Top-plate, armature-plate and fixings included
- Dual voltage 12Vdc or 24Vdc (selectable)
- Surface mount
- Silver anodised aluminium finish
- Double lock-monitoring

### **TECHNICAL INFORMATION**

- Holding force: up to 545kg (1200lb) per side
- Current draw = 500mA @ 12Vdc / 250mA @ 24Vdc per side
- Voltage tolerance: +/- 15%
  Operating temp: -10°C to +55°C
- Humidity: 0-95% non-condensating
- Weight: 9.6kg approx.Red/Green LED indicator
- 2 relays per side, each with: COM/NO/NC (1A@24Vdc)