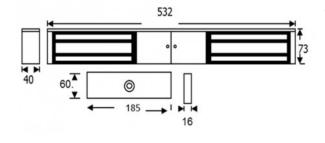

### **TECHNICAL INFORMATION**

- Holding force: up to 545kg (1200lb) per side
- Current draw = 500mA @ 12Vdc / 250mA @ 24Vdc per side
- Voltage tolerance: +/- 15%
  Operating temp: -10°C to +55°C
- Humidity: 0-95% non-condensating
- Weight: 9.6kg approx.Red/Green LED indicator
- 2 relays per side, each with: COM/NO/NC (1A@24Vdc)