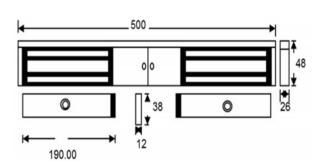

## **TECHNICAL INFORMATION**

- Holding force: up to 275kg (600lb) per side
  Current draw = 500mA @ 12Vdc / 250mA @ 24Vdc per
- Voltage tolerance: +/- 15%
- Operating temp: -10°C to +55°C
- Humidity: 0-95% non-condensating
- Weight: 4kg approx.
- Reed switch door contact (one per side)