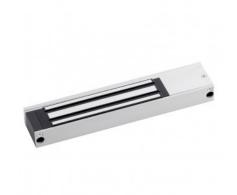

## **EM150**

# MICRO UNMONITORED DUAL HANDED **ALUMINIUM MAGLOCK 12/24VDC**

Micro single unmonitored magnetic lock. Ideal for indoor use where space is limited and a 136kg holding force is sufficient.

#### **FEATURES**

- MOV provides spike and surge protection
- Fail safe operation (power to lock)
- Anti residual magnetism protection
- Micro design
- Surface mount
- Unmonitored
- Top plate, armature and fixings include
- Dual handed
- · Silver anodised aluminium finish
- Dual voltage 12Vdc or 24Vdc selectable