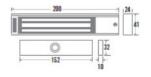

### **TECHNICAL INFORMATION**

- Up to 136kg (300lb) holding force
- Current draw = 420mA @ 12Vdc / 210mA @ 24Vdc
  Operating temperature: -10°C to +55°C
- Humidity: 0 95% non condensing