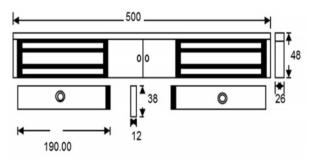

### **TECHNICAL INFORMATION**

- Holding force: up to 545kg (1200lb) per side
- Current draw = 500mA @ 12Vdc / 250mA @ 24Vdc per side
- Voltage tolerance: +/- 15%
- Operating temp: -10°C to +55°C
- Humidity: 0-95% non-condensating
- Weight: 9.6kg approx.
- Relay: COM/NO/NC (1A@ 24Vdc) (one per side)
- Reed switch door contact (one per side)