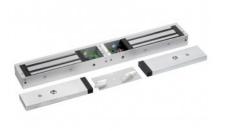

## EM40DS

## DOUBLE STANDARD MAGLOCK SURFACE MONITORED WITH DS MONITORING

Standard monitored double magnetic lock designed for indoor applications where 545kg holding force is required. LED lock status indication and relay contacts for signalling. Includes door status monitoring contacts to monitor the door position.

#### FEATURES

- MOV provides spike and surge protection
- Fail-safe operation (power to lock)
- Anti-residual magnetism protection
- Top-plate, armature-plate and fixings included
- Dual voltage 12Vdc or 24Vdc (selectable)
- Surface mount
- · Silver anodised aluminium finish
- Lock monitoring
- Door status monitoring

### **TECHNICAL INFORMATION**

- Holding force: up to 545kg (1200lb) per side
- Current draw = 500mA @ 12Vdc / 250mA @ 24Vdc per side
- Voltage tolerance: +/- 15%
- Operating temp: -10°C to +55°C
- Humidity: 0-95% non-condensating
- Weight: 9.6kg approx.
- Relay: COM/NO/NC (1A@ 24Vdc) (one per side)
- Reed switch door contact (one per side)