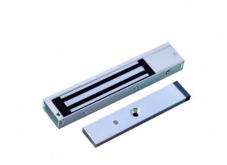

## EM07DS

# MIDI MONITORED SINGLE MAGLOCK WITH DOOR STATUS MONITORING

Up to 364kg holding force for indoor applications. Monitoring provides LED lock status indication and relay contacts for signalling. This model includes door status monitoring contacts to monitor the door position.

#### **FEATURES**

- MOV provides spike and surge protection
- Fail-safe operation (power to lock)
- Anti-residual magnetism protection
- Top-plate, armature-plate and fixings included
- Dual voltage, 12Vdc or 24Vdc (selectable)
- Surface mount
- · Silver anodized aluminium finish
- · Door status monitoring