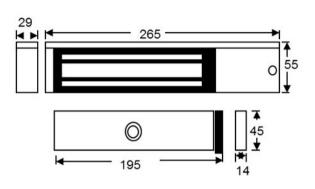

### **TECHNICAL INFORMATION**

- Holding force: up to 364kg (800lb)
- Current draw = 500mA @ 12Vdc / 250mA @ 24Vdc
- Voltage tolerance: +/- 15%

- Operating temp: -10°C to +55°C
  Humidity: 0-95% non condensating
  Weight: 3kg approx.
  Relay: COM/NO/NC (1A@24Vdc)
- Reed switch door contact