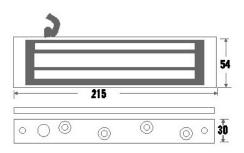

### **TECHNICAL INFORMATION**

- Voltage Tolerance: +/-15%
- Magnetic bond sensor monitor output (00R) (SPDT RATED 0.5A@12VDC
- Operating Temperature: -10~55C (14~131F)
- Dimensions: Magnet (L)216. (W)52. (D)30mm Armature: (L)185. (W)45. (D)14.mm
- Epoxy Potting Compound: E87252 (S), UL94V-0
- Weight (approx): 3.0kg