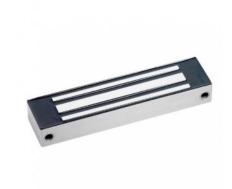

# MIDI SURFACE STANDARD FIXING WEATHERPROOF MAGLOCK 12VDC

Midi single external magnetic lock offering up to 340kg of holding force. Totally sealed in an epoxy stainless steel casing this maglock is both vandal resistant and weatherproof.

#### **FEATURES**

- Unmonitored
- Totally sealed in an epoxy stainless steel casing this maglock is both vandal resistant and weatherproof
- Current Draw: 340mA@12Vdc
- Up to 340kg (800lb) holding force
- Surface mount
- Stainless steel
- Top plate, armature and fixings included