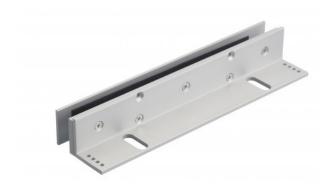

# **GLASS MOUNT L BRACKET FOR SLIM** MAGLOCK

This fully adjustable L bracket is ideal for attaching a slim maglock to a plate glass header and is suitable for outward opening doors.

#### **FEATURES**

- For use on outward opening glass doors
- Suitable for 10-14mm thick glassCompatible with all SSP slim cased maglocks
- Anodised aluminium finish
- Fully adjustable
- Grub screw fixings (no need for adhesive)
- 2 required per double maglock

#### **TECHNICAL INFORMATION**

- Maximum adjustment = 18mm in 6mm increments
- Minimum air gap requirement between top of door and bottom of header = 6mm
- Dimensions: 250mm(L) x 42mm(H) x 62mm(D)