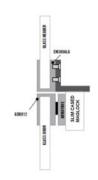

# **GLASS MOUNT L BRACKET FOR SLIM** MAGLOCK

This fully adjustable L bracket is ideal for attaching a slim maglock to a plate glass header and is suitable for outward opening doors.

#### **TECHNICAL INFORMATION**

- Maximum adjustment = 18mm in 6mm increments
- Minimum air gap requirement between top of door and bottom of header = 6mm
- Dimensions: 250mm(L) x 42mm(H) x 62mm(D)