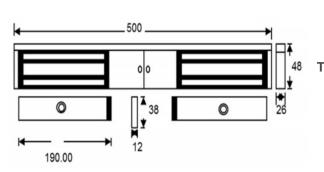

#### **TECHNICAL INFORMATION**

- Holding force: up to 275kg (600lb) per side
- Current draw = 500mA @ 12Vdc / 250mA @ 24Vdc per side
- Voltage tolerance: +/- 15%
- Operating temp: -10°C to +55°C
- Humidity: 0-95% non-condensating

- Weight: 4kg approx.
  Red/green LED indicator (one per side)
  Relay : COM/NO/NC (1A@ 24Vdc) (one per side)
- Reed switch door contact (one per side)