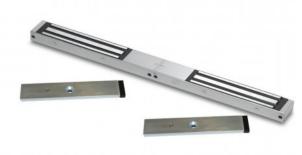

### EM05DS

## SLIM MONITORED DOUBLE MAGLOCK WITH DOOR STATUS MONITORING

The compact design makes this lock ideal for most indoor applications where 275kg holding force is sufficient. LED lock monitoring and relay contacts for signalling. This model includes door status monitoring contacts to monitor each door position.

#### **FEATURES**

- MOV provides spike and surge protection
- Fail-safe operation (power to lock)
- Anti-residual magnetism protection
- Top-plate, armature-plate and fixings included
- Slim design
- Dual voltage 12Vdc or 24Vdc (selectable)
- Surface mount
- Silver anodised aluminium finish
- Lock monitoring
- Door status monitoring

#### **TECHNICAL INFORMATION**

- Holding force: up to 275kg (600lb) per side
- Current draw = 500mA @ 12Vdc / 250mA @ 24Vdc per side
- Voltage tolerance: +/- 15%
- Operating temp: -10°C to +55°C
- Humidity: 0-95% non-condensating

- Weight: 4kg approx.
  Red/green LED indicator (one per side)
  Relay : COM/NO/NC (1A@ 24Vdc) (one per side)
- Reed switch door contact (one per side)