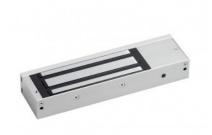

# STANDARD DOUBLE MONITORED MAGLOCK 12/24VDC

Standard single monitored magnetic lock designed for indoor applications where 545kg holding force is required. Monitoring provides LED lock status indication and two separate relay contact-sets for signalling.

### **TECHNICAL INFORMATION**

- Holding force: up to 545kg (1200lb)
- Current draw = 500mA @ 12Vdc / 250mA @ 24Vdc
- Voltage tolerance: +/- 15%
- Operating temp: -10°C to +55°C
  Humidity: 0-95% non-condensating
  Weight: 4.8kg approx.
- Red/Green LED indicator
- 2 Relays each with: COM/NO/NC (1A@24Vdc)