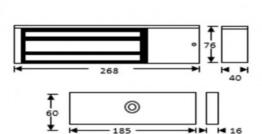

### **TECHNICAL INFORMATION**

- Holding force: up to 545kg (1200lb)
- Current draw = 500mA @ 12Vdc / 250mA @ 24Vdc
- Voltage tolerance: +/- 15%
- Operating temp: -10°C to +55°C
  Humidity: 0-95% non-condensating
  Weight: 4.8kg approx.
- Red/Green LED indicator
- 2 Relays each with: COM/NO/NC (1A@24Vdc)