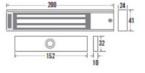

### **EM150M**

## **MICRO MONITORED DUAL HANDED ALUMINIUM MAGLOCK 12/24VDC**

Micro single monitored magnetic lock. Ideal for indoor use where space is limited and up to 136kg of holding force is sufficient. The monitoring provides LED lock status indication and relay contacts for signalling.

#### **TECHNICAL INFORMATION**

- Up to 136kg (300lb) holding force
  Current draw = 420mA @ 12Vdc / 210mA @ 24Vdc
- Operating temperature: -10°C to +55°C
- Humidity: 0 95% non condensing