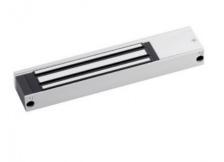

### **EM150M**

## **MICRO MONITORED DUAL HANDED ALUMINIUM MAGLOCK 12/24VDC**

Micro single monitored magnetic lock. Ideal for indoor use where space is limited and up to 136kg of holding force is sufficient. The monitoring provides LED lock status indication and relay contacts for signalling.

#### **FEATURES**

- Monitored
- · Includes top plat
- Armature and fixings included
- Weatherproof
- Mortice fixing

#### **TECHNICAL INFORMATION**

- Up to 136kg (300lb) holding force
  Current draw = 420mA @ 12Vdc / 210mA @ 24Vdc
- Operating temperature: -10°C to +55°C
- Humidity: 0 95% non condensing