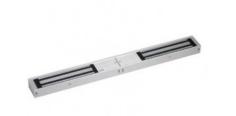

## **EM08**

Double midi lock-monitored magnetic lock. Up to 365kg holding force for indoor applications. Monitoring provides LED lock status indication and relay contacts for signalling.

#### **FEATURES**

- MOV provides spike and surge protectionFail-safe operation (power to lock)
- Anti-residual magnetism protection
- Top-plate, armature-plate and fixings included
- Dual voltage, 12Vdc or 24Vdc (selectable)
- Surface mount
- Silver anodized aluminium finish

### **TECHNICAL INFORMATION**

- Holding force: up to 364kg (800lb) per side
- Current draw = 500mA @ 12Vdc / 250mA @ 24Vdc (each side)
- Voltage tolerance: +/- 15%
- Operating temp: -10°C to +55°C
- Humidity: 0-95% non condensatingWeight: 6kg approx.
- Relay: COM/NO/NC (1A@24Vdc)